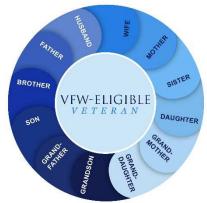

## WHO CAN JOIN THE AUXILIARY UNDER YOU?

VFW Members your family is eligible to join the VFW Auxiliary!

| SON VFW-ELIGIBLE DAUGHTER  VFW-ELIGIBLE DAUGHTER  ORDER  OF THE R A N  DEGREE  DAUGHTER | VFW Members Name _                                                                                              |                 |
|-----------------------------------------------------------------------------------------|-----------------------------------------------------------------------------------------------------------------|-----------------|
|                                                                                         | VFW Post # Membership #                                                                                         |                 |
|                                                                                         | Phone #                                                                                                         |                 |
|                                                                                         | Please give to the Auxiliary Membership Chairman or President.  Must be 16 years or older and one of the below. |                 |
| S FA                                                                                    |                                                                                                                 |                 |
| Spouse: Male/Female/Widow/                                                              | Widower                                                                                                         |                 |
| Name                                                                                    |                                                                                                                 | Phone Number    |
|                                                                                         |                                                                                                                 |                 |
| Parents: Mother/Father/Step/                                                            | Adopted                                                                                                         |                 |
| Name                                                                                    |                                                                                                                 | Phone Number    |
|                                                                                         |                                                                                                                 |                 |
|                                                                                         |                                                                                                                 |                 |
| Siblings: Sister/Brother/Half/S                                                         | Step/Adopted                                                                                                    |                 |
| Name                                                                                    |                                                                                                                 | Phone Number    |
|                                                                                         |                                                                                                                 |                 |
|                                                                                         |                                                                                                                 |                 |
|                                                                                         | Adopted                                                                                                         |                 |
| Name                                                                                    |                                                                                                                 | Phone Number    |
|                                                                                         |                                                                                                                 |                 |
|                                                                                         |                                                                                                                 |                 |
|                                                                                         |                                                                                                                 |                 |
| Grandparents: Maternal/Frat                                                             |                                                                                                                 |                 |
| Name                                                                                    |                                                                                                                 | Phone Number    |
|                                                                                         |                                                                                                                 |                 |
|                                                                                         |                                                                                                                 |                 |
|                                                                                         | <br>anddaughter/Birth/Step                                                                                      | /Adopted        |
| Name                                                                                    |                                                                                                                 | Phone Number    |
| TAMILE                                                                                  |                                                                                                                 | I HONE I WINDON |
|                                                                                         |                                                                                                                 |                 |
|                                                                                         |                                                                                                                 |                 |
|                                                                                         |                                                                                                                 |                 |